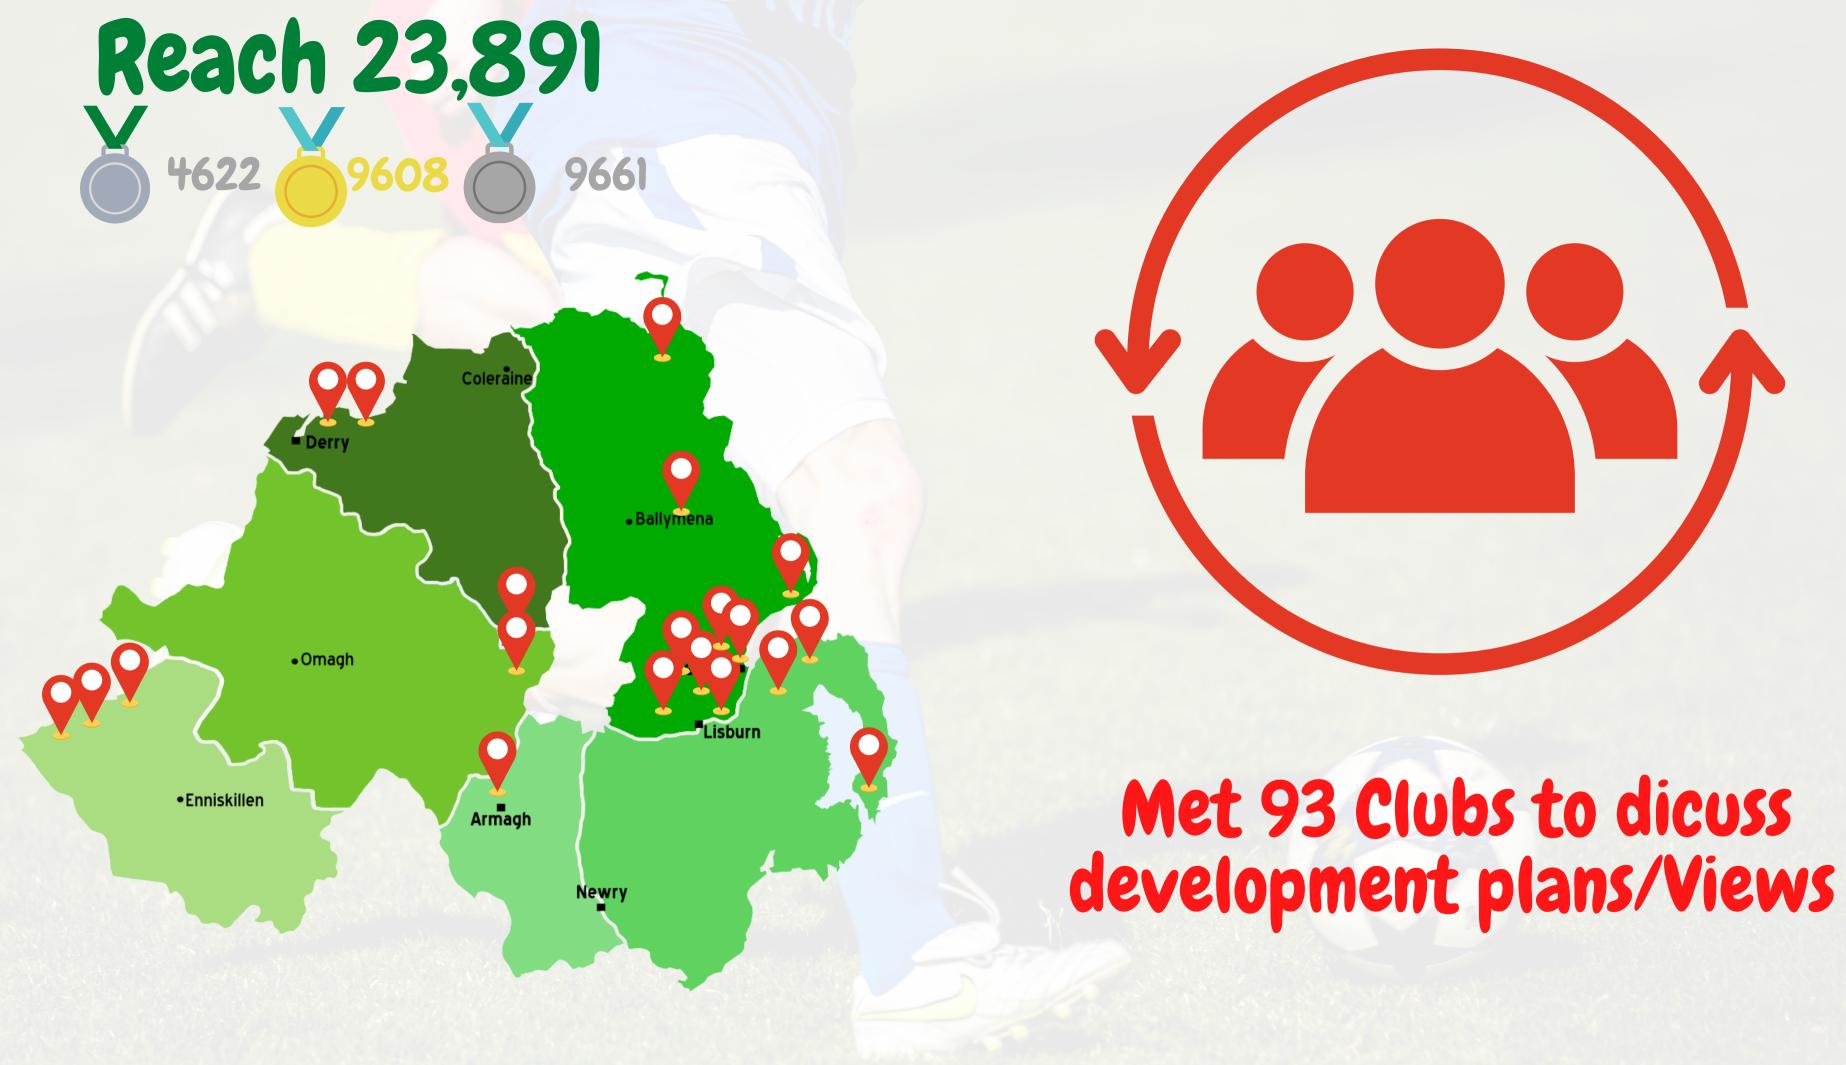

# 129 Clubs

## 35 Platinum WIDER COMMUNITY NETWORK

### **46 Gold** CLUB FOCUSED

### **48 Silver** AWARENESS ONLY